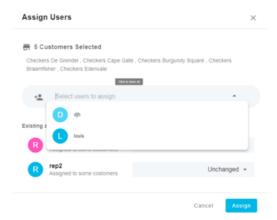

**Step 2:** You can now start typing the username and or select the drop-down arrow to expand your list as shown below

If you want to make any changes on the Existing assignment, select the user then click the dropdown arrow. From the options presented you can now make any changes.