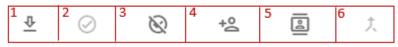

#### 4. What are the icons that appear when one or more customer profiles are selected?

1 selected of 183 Customers

- 1. Download and export the entire customer database
- 2. Activate inactive customers
- 3. Deactivate customer profile
- 4. Assign customer to you (if permitted)
- 5. Manage Assignments (bulk user assignment)
- 6. Merge (duplicated customer profiles)