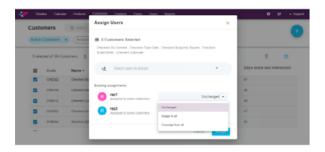

**Step 2:** You can now start typing the username and or select the drop-down arrow to expand your list as shown below

If you want to make any changes on the Existing assignment, select the user then click the dropdown arrow. From the options presented you can now make any changes.

Assign

Step 3: After selecting the user/s select Assign