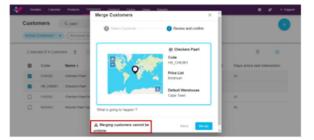

# How to merge duplicated customers?

**NB:** You cannot undo this function. Before merging profiles, please ensure that you have selected the correct duplications.

Search and select the duplicated customer profiles, then select the Merge icon.

At this stage you can still cancel if you selected the incorrect profiles to merge. If you're happy with your selection proceed to select Review

| Customers                                                                                           | Q, 9                                                         | earch                                                  |                                                          |               |                     |                            |               |              | G    |
|-----------------------------------------------------------------------------------------------------|--------------------------------------------------------------|--------------------------------------------------------|----------------------------------------------------------|---------------|---------------------|----------------------------|---------------|--------------|------|
| Active Custome                                                                                      | n • (Assig                                                   | prodito *                                              | legion 🔹 (Typ                                            | 0 • (ALF      | Filters Roset       |                            |               |              |      |
| 2 selected of 10                                                                                    | 1 Customers                                                  | D X                                                    |                                                          |               |                     |                            |               | Ø            | =    |
| Code                                                                                                | Name †                                                       |                                                        | Order items sin                                          | ce 28 Feb 203 | 22 Sale items sirv  | ce 28 Feb 2022             | Days since la | est interact | tion |
| 00000                                                                                               | Demyland                                                     | Office Supplies                                        |                                                          |               |                     |                            |               |              |      |
| C (100)                                                                                             | 7 Checkers                                                   | Befour Perk                                            |                                                          |               |                     |                            |               |              |      |
| СНЕСК                                                                                               | Checkers                                                     | Graamfisher                                            |                                                          |               |                     |                            |               |              |      |
|                                                                                                     | ientar Protuct                                               | Merge Custo                                            | mers                                                     | Users R       | leports             | ×                          |               | • •          | •    |
| Customers<br>Active Custome                                                                         | Q<br>                                                        | Merge Custo                                            | customer                                                 | unar d        |                     | w and confirm              |               | 0            | •    |
| Customers                                                                                           | Q<br>                                                        | Merge Custo                                            | customer                                                 | them 6        | Checkers Braamf     | w and confirm              |               | • •          | •    |
| Customers<br>Active Custome                                                                         | Q<br>                                                        | Merge Custo                                            | Customer<br>Customer<br>Customer<br>Customer             |               | Chockers Braamfi (C | w and confirm<br>CHE042) * | eys since i   | •            | •    |
| Customers<br>Active Custome<br>2 selected of 10                                                     | C.<br>I Customers<br>Name                                    | Merge Custo<br>Select<br>Checkers Balto<br>This custor | utters<br>Customer<br>ur(CHE047)<br>mer will be retained |               |                     | w and confirm<br>CHE042) * | eys since i   | •            | •    |
| Customers<br>Active Custome<br>2 selected of 10                                                     | C Customers<br>Name<br>1 Denys                               | Merge Custo<br>Select<br>Checkers Balto<br>This custor | Customer<br>Customer<br>Customer<br>Customer             |               | Chockers Braamfi (C | w and confirm<br>CHE042) * | eys since i   | •            | •    |
| Customers<br>Active Custome<br>2 solected of 10<br>Code                                             | Contentions<br>In Contentions<br>Name<br>I Denyo<br>7 Checks | Merge Custo<br>Select<br>Checkers Balto<br>This custor | utters<br>Customer<br>ur(CHE047)<br>mer will be retained |               | Chockers Braamfi (C | w and confirm<br>CHE042) * | eys since i   | •            | •    |
| Customers<br>Active Custome<br>2 selected of to<br>Code<br>0 000000<br>0 00000000000000000000000000 | A Customers<br>Name<br>Denylo<br>7 Diecos                    | Merge Custo<br>Select<br>Checkers Balto<br>This custor | utters<br>Customer<br>ur(CHE047)<br>mer will be retained |               | Chockers Braamfi (C | w and confirm<br>CHE042) * | ays since 1   | •            | •    |

#### NB: Please note which customer will be retained and which one will be deleted

After reviewing proceed to select Merge, and this will conclude the merger.