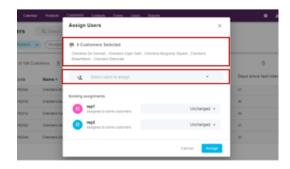

### Manage assignments

**Step 1:** Select the customers that you want to bulk assign to any of your users. The selected customer names will be listed. You will also be able to see users already assigned to some if not all customers selected, now you can proceed to select a user/s from your list of users

**Step 2:** You can now start typing the username and or select the drop-down arrow to expand your list as shown below

If you want to make any changes on the Existing assignment, select the user then click the dropdown arrow. From the options presented you can now make any changes.

Assign

Step 3: After selecting the user/s select Assign